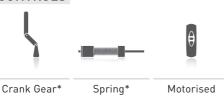

e-touch shade closure, locking and tensioning
- Utilise the patented Ultra-Lock for semi-automatic locking with spring and gear controls
- Keeps fabric secure in the channels with the side fastening system
- Suitable for enclosing an outdoor space.
  Offers protection from wind and insects as well as light and noise reduction
- Achieve up to 7 metre widths and
  5 metre drops with Zipscreen Extreme





# **ZIPSCREEN**

## **CAPACITY**



|  |                  | Width     | Drop      | x <sup>2</sup> = |
|--|------------------|-----------|-----------|------------------|
|  | Zipscreen        | 5m (16ft) | 4m (13ft) | 12m²<br>(129ft²) |
|  | Zipcreen Extreme | 7m (23ft) | 5m (16ft) | 35m²<br>(377ft²) |

## **DIMENSIONS**





Zipscreen

Zipscreen Extreme Open blind system only

# CONTROLS



<sup>\*</sup> Not availble for Zipscreen Extreme

# **COLOUR RANGE**







Woodland Black Grey



#### rolleaseacmeda.com