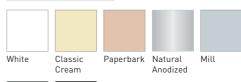

ra-Lock for semi-automatic locking with spring and gear controls
- Keeps fabric secure in the channels with the side fastening system
- Suitable for enclosing an outdoor space.
  Offers protection from wind and insects as well as light and noise reduction
- Achieve up to 7 metre widths and
  5 metre drops with Zipscreen Extreme





# **ZIPSCREEN**

## **CAPACITY**



|  |                  | Width     | Drop      | x <sup>2</sup> = |
|--|------------------|-----------|-----------|------------------|
|  | Zipscreen        | 5m (16ft) | 4m (13ft) | 12m²<br>(129ft²) |
|  | Zipcreen Extreme | 7m (23ft) | 5m (16ft) | 35m²<br>(377ft²) |

## **DIMENSIONS**





Zipscreen

Zipscreen Extreme Open blind system only

# CONTROLS



<sup>\*</sup> Not availble for Zipscreen Extreme

# **COLOUR RANGE**







Woodland Black Grey



#### rolleaseacmeda.com