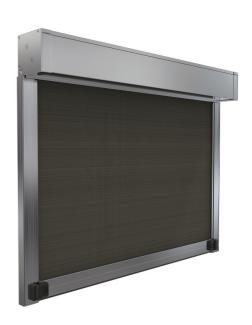

- Rollease Acmeda's premium drop awning solution
- Utilise common components from the Veue Drop Awnings suite
- Pair the Ultra-Lock and Automate FT motor for one-touch shade closure, locking and tensioning
- Utilise the patented Ultra-Lock for semi-automatic locking with spring and gear controls
- Keeps fabric secure in the channels with the side fastening system
- Suitable for enclosing an outdoor space.
  Offers protection from wind and insects as well as light and noise reduction
- Achieve up to 7 metre widths and
  5 metre drops with Zipscreen Extreme