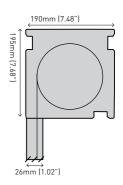

op Awnings suite
- Pair the Ultra-Lock and Automate FT motor for one-touch shade closure, locking and tensioning
- Utilise the patented Ultra-Lock for semi-automatic locking with spring and gear controls
- Keeps fabric secure in the channels with the side fastening system
- Suitable for enclosing an outdoor space.
  Offers protection from wind and insects as well as light and noise reduction
- Achieve up to 7 metre widths and
  5 metre drops with Zipscreen Extreme





# **ZIPSCREEN**

## **CAPACITY**



|  |                  | Width     | Drop      | x <sup>2</sup> = |
|--|------------------|-----------|-----------|------------------|
|  | Zipscreen        | 5m (16ft) | 4m (13ft) | 12m²<br>(129ft²) |
|  | Zipcreen Extreme | 7m (23ft) | 5m (16ft) | 35m²<br>(377ft²) |

## **DIMENSIONS**





Zipscreen

Zipscreen Extreme Open blind system only

# CONTROLS



<sup>\*</sup> Not availble for Zipscreen Extreme

# **COLOUR RANGE**







Woodland Black Grey



#### rolleaseacmeda.com