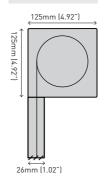

Drop Awnings suite
- Pair the Ultra-Lock and Automate FT motor for one-touch shade closure, locking and tensioning
- Utilise the patented Ultra-Lock for semi-automatic locking with spring and gear controls
- Keeps fabric secure in the channels with the side fastening system
- Suitable for enclosing an outdoor space.
  Offers protection from wind and insects as well as light and noise reduction
- Achieve up to 7 metre widths and
  5 metre drops with Zipscreen Extreme





# **ZIPSCREEN**

## **CAPACITY**



|  |                  | Width     | Drop      | x <sup>2</sup> = |
|--|------------------|-----------|-----------|------------------|
|  | Zipscreen        | 5m (16ft) | 4m (13ft) | 12m²<br>(129ft²) |
|  | Zipcreen Extreme | 7m (23ft) | 5m (16ft) | 35m²<br>(377ft²) |

## **DIMENSIONS**





Zipscreen

Zipscreen Extreme Open blind system only

# CONTROLS



<sup>\*</sup> Not availble for Zipscreen Extreme

# **COLOUR RANGE**







Woodland Black Grey



#### rolleaseacmeda.com