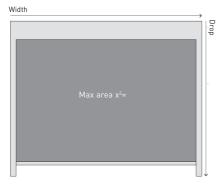

## **CAPACITY**

|  |                  | Width     | Drop      | x <sup>2</sup> = |
|--|------------------|-----------|-----------|------------------|
|  | Zipscreen        | 5m (16ft) | 4m (13ft) | 12m²<br>(129ft²) |
|  | Zipcreen Extreme | 7m (23ft) | 5m (16ft) | 35m²<br>(377ft²) |