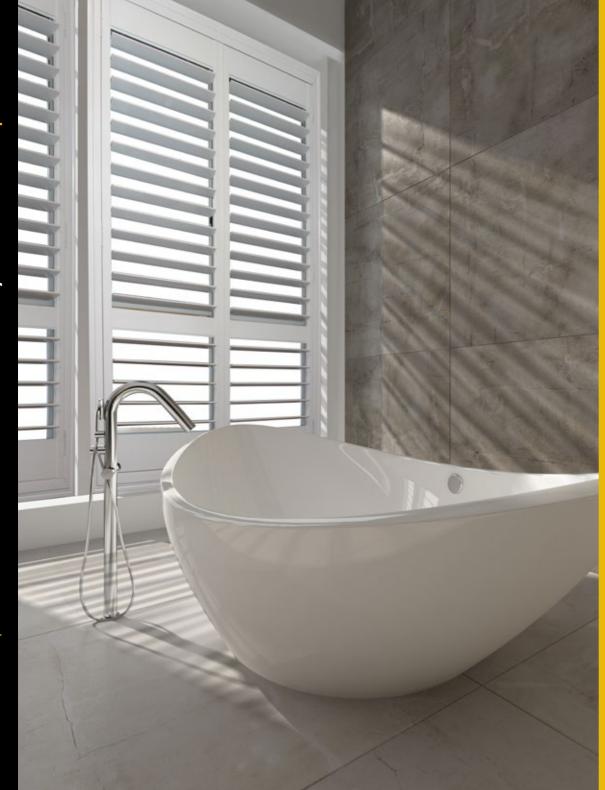

## Choose the best performing shutter for your windows

Fusion PLUS is custom made i hinged panels, sliders, bifolds, and various shapes

- Choose from 64mm, 89mm & 115mm blades for open views
- Aluminium core in blades and stiles for maximum strength 8 performance
- Spans 914mr
- Choose from a colour palette designed to compliment the Dulux popular whites:
  - Vivid White
  - China White
  - Natural White
  - Lexicon Half
  - Hog Bristle 1/4
  - Full Strength Hog Brist

Pusion PLUS is

delivered in 6 to 8 weeks

Suitability

Stands up to moisture heat & humidity

Insulation

fusion plus insulates 70% more efficiently than timber

Warranty

Fusion PLUS comes with a transferrable Limited Lifetime Warranty

Termite-resistant

Does not support bacteria

Moisture and humidity resistant

Insulates 70% more than timber

Won't crack, chip, split or warp

Environmentally friendly & recyclable

Low VOC, UV protected paint nish