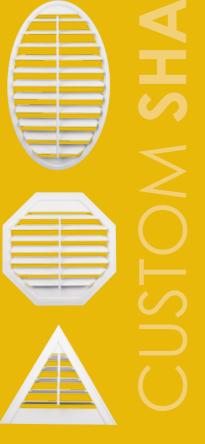

Specifications

| Colours    | Vivid White, China White, Natural<br>White, Lexicon Half, Hog Bristle<br>1/4, Full Strength Hog Bristle |
|------------|---------------------------------------------------------------------------------------------------------|
| Blades     | Elliptical 64, 89, 115mm                                                                                |
| Stile Type | 51mm beaded                                                                                             |
| Tilt Road  | Hidden / Centre / Offset                                                                                |
| Shapes     | Arch, Rake, Triangle, Sunburst                                                                          |
| Frames     | L-frames, Z-frame bull nose,<br>T post, Outside Mount Extension<br>L-frame, Elegant z-frame             |
|            |                                                                                                         |