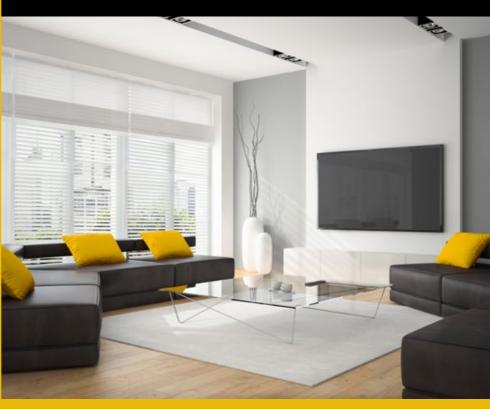

## Choose the best performing shutter for your windows

Fusion PLUS is custom made i hinged panels, sliders, bifolds, and various shapes

- Choose from 64mm, 89mm & 115mm blades for open views
- Aluminium core in blades and stiles for maximum strength 8 performance
- Spans 914mr
- Choose from a colour palette designed to compliment the Dulux popular whites:
  - Vivid White
  - China White
  - Natural White
  - Lexicon Half
  - Hog Bristle 1/4
  - Full Strength Hog Brist

Pusion PLUS is

delivered in 6 to 8 weeks

Suitability

Stands up to moisture heat & humidity

Insulation

fusion plus insulates 70% more efficiently than timber

Warranty

Fusion PLUS comes with a transferrable Limited Lifetime Warranty