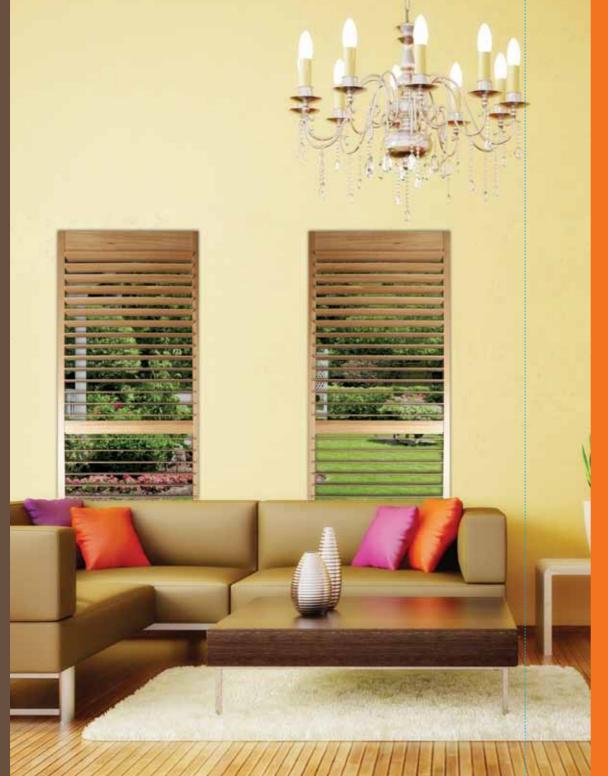

# **Natural** Timber

- Open views available in 64, 89, 115mm
- Premium Basswood is specially selected for stability, uniform colouring and resistance to warping
- Premium Basswood provides excellent insulation
- Made to measure
- Site installation by professional, trained installers

- Colours: 22 Colours, 22 Stains
- Available for: Standard Windows, Bi-Folds, Sliders
- Premium Basswood is the perfect material for shapes, including Sunburst, Ovals, Rectangles & Rakes
- Clearview & Centre Tilt Rods available
- Split tilt rod provides independent louvre adjustment