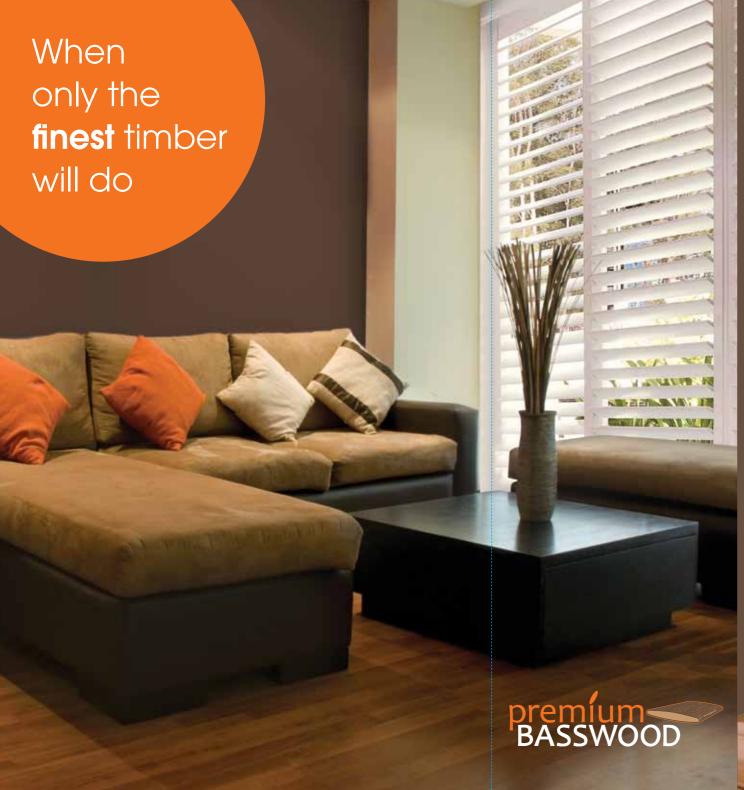

#### **Premium**

Premium Basswood is made with A-grade Basswood

## **General**Characteristics

- Basswood does not warp
- Basswood is lightweight yet very strong
- Basswood has uniform grain for a beautiful stain finish
- Basswood is a renewable resource which is replenished as it is reharvested
- Basswood has superior gluing and finishing properties