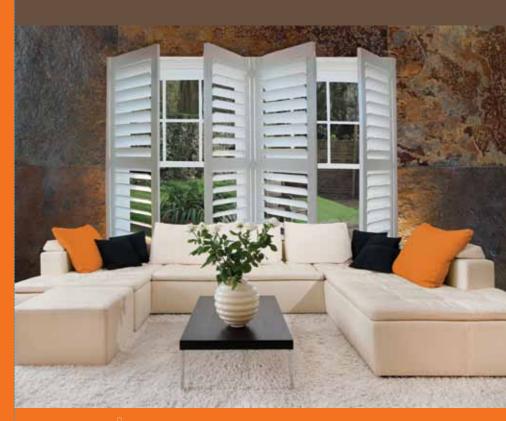

- Colours: 22 Colours, 22 Stains
- Available for: Standard Windows, Bi-Folds, Sliders
- Premium Basswood is the perfect material for shapes, including Sunburst, Ovals, Rectangles & Rakes
- Clearview & Centre Tilt Rods available
- Split tilt rod provides independent louvre adjustment